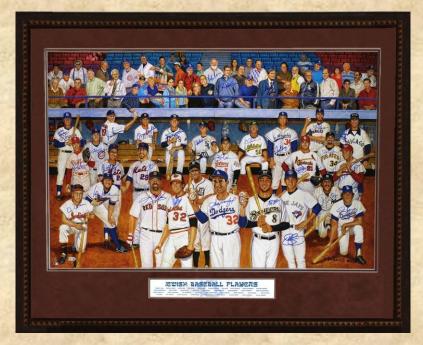

## Jewish Baseball Player Artwork Replica Options

- 1) This 20" x 30" sized down replica of the Artwork includes 37 facsimile signatures. Looks similar to the original, but for those with limited space, it is best option. (Framed Dimensions 28" x 35") \$495
- 2) This is an exact replica of the original artwork in it full 24" x 36" size, and includes 37 facsimile signatures. If you have the wall space, this is the one to order today. (Framed Dimensions 34" x 42") \$600