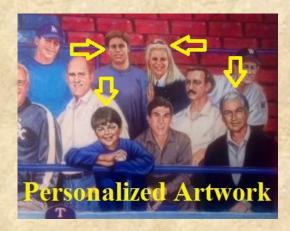

Full Size Framed <u>Canvas</u> Replica including facsimile signatures, <u>with YOUR</u>

<u>PORTRAIT HAND PAINTED ANYWHERE IN THE CROWD OR AS</u>

<u>A PLAYER ON THE FIELD by Original Artist, Ron Lewis</u> - \$1,250